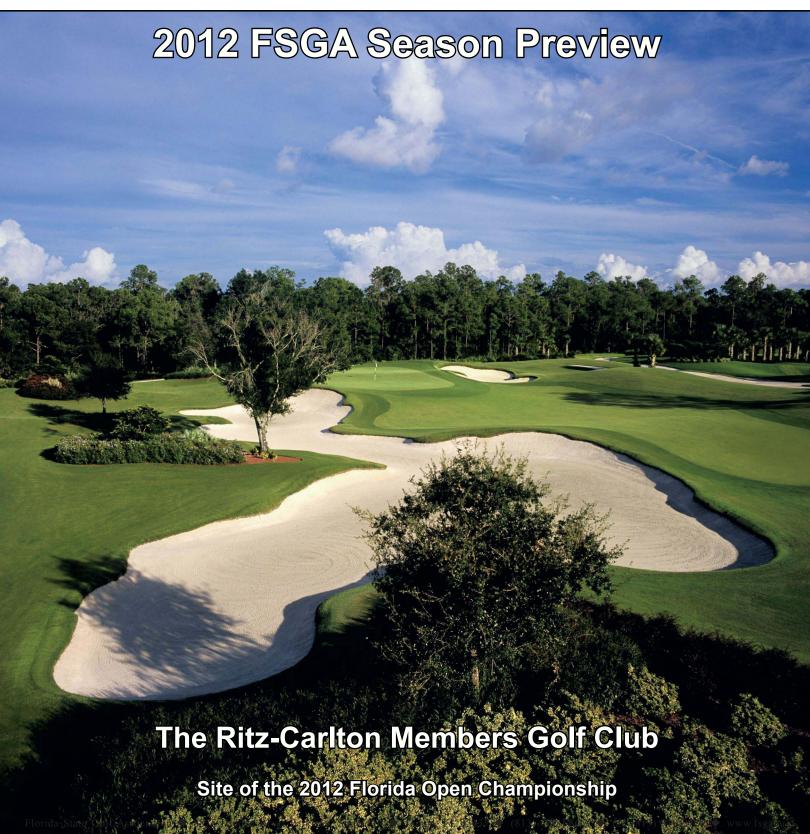

# Florida Open Championship

The Ritz-Carlton Members Golf Club & Sara Bay Country Club • Bradenton July 20-22, 2012

Entries Close: June 13

**Qualifying:** 18-hole qualifying at 16 sites.

Estimated Purse: \$75,000 (See estimated purse pay-out