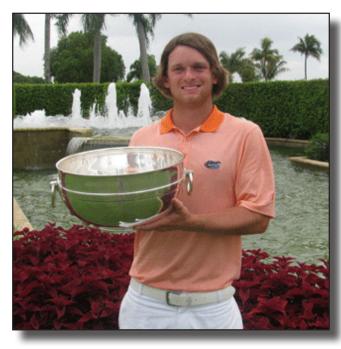

# 94th Florida Amateur Championship Doral Golf Resort and Spa, Miami, Florida June 23-26, 2011

Tyler McCumber, Ponte Vedra Beach 72-74-68-71--285 Ben Vertz, Coral Springs 72-66-75-73--286
Jeffrey Walker, Fort Lauderdale 77-67-73-69--286
Kevin Aylwin, New Smyrna Beach 71-68-76-71--286
Sam Ryder, Longwood 74-70-72-71--287
Ryan Abbate, Fort Lauderdale 75-64-73-76--288
Sawyer Shaw, West Palm Beach 73-76-68-71--288
Sean Dale, Jacksonville 74-71-73-70--288
Brett McCurdy, West Palm Beach 73-73-69-74--289
Jon Veneziano, Mount Dora 75-66-78-70--289
Greg Carrier, Ponte Verda Beach 77-71-66-76--290

Defending Champion

Tyler McCumber, of Ponte Vedra Beach