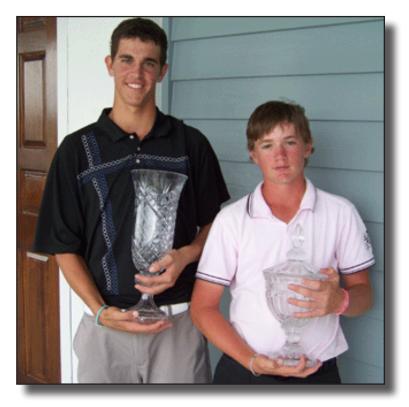

# 94th Florida Amateur Championship Doral Golf Resort and Spa, Miami, Florida June 23-26, 2011

Tyler McCumber, Ponte Vedra Beach 72-74-68-71--285 Ben Vertz, Coral Springs 72-66-75-73--286
Jeffrey Walker, Fort Lauderdale 77-67-73-69--286
Kevin Aylwin, New Smyrna Beach 71-68-76-71--286
Sam Ryder, Longwood 74-70-72-71--287
Ryan Abbate, Fort Lauderdale 75-64-73-76--288
Sawyer Shaw, West Palm Beach 73-76-68-71--288
Sean Dale, Jacksonville 74-71-73-70--288
Brett McCurdy, West Palm Beach 73-73-69-74--289
Jon Veneziano, Mount Dora 75-66-78-70--289
Greg Carrier, Ponte Verda Beach 77-71-66-76--290

Defending Champion

Tyler McCumber, of Ponte Vedra Beach